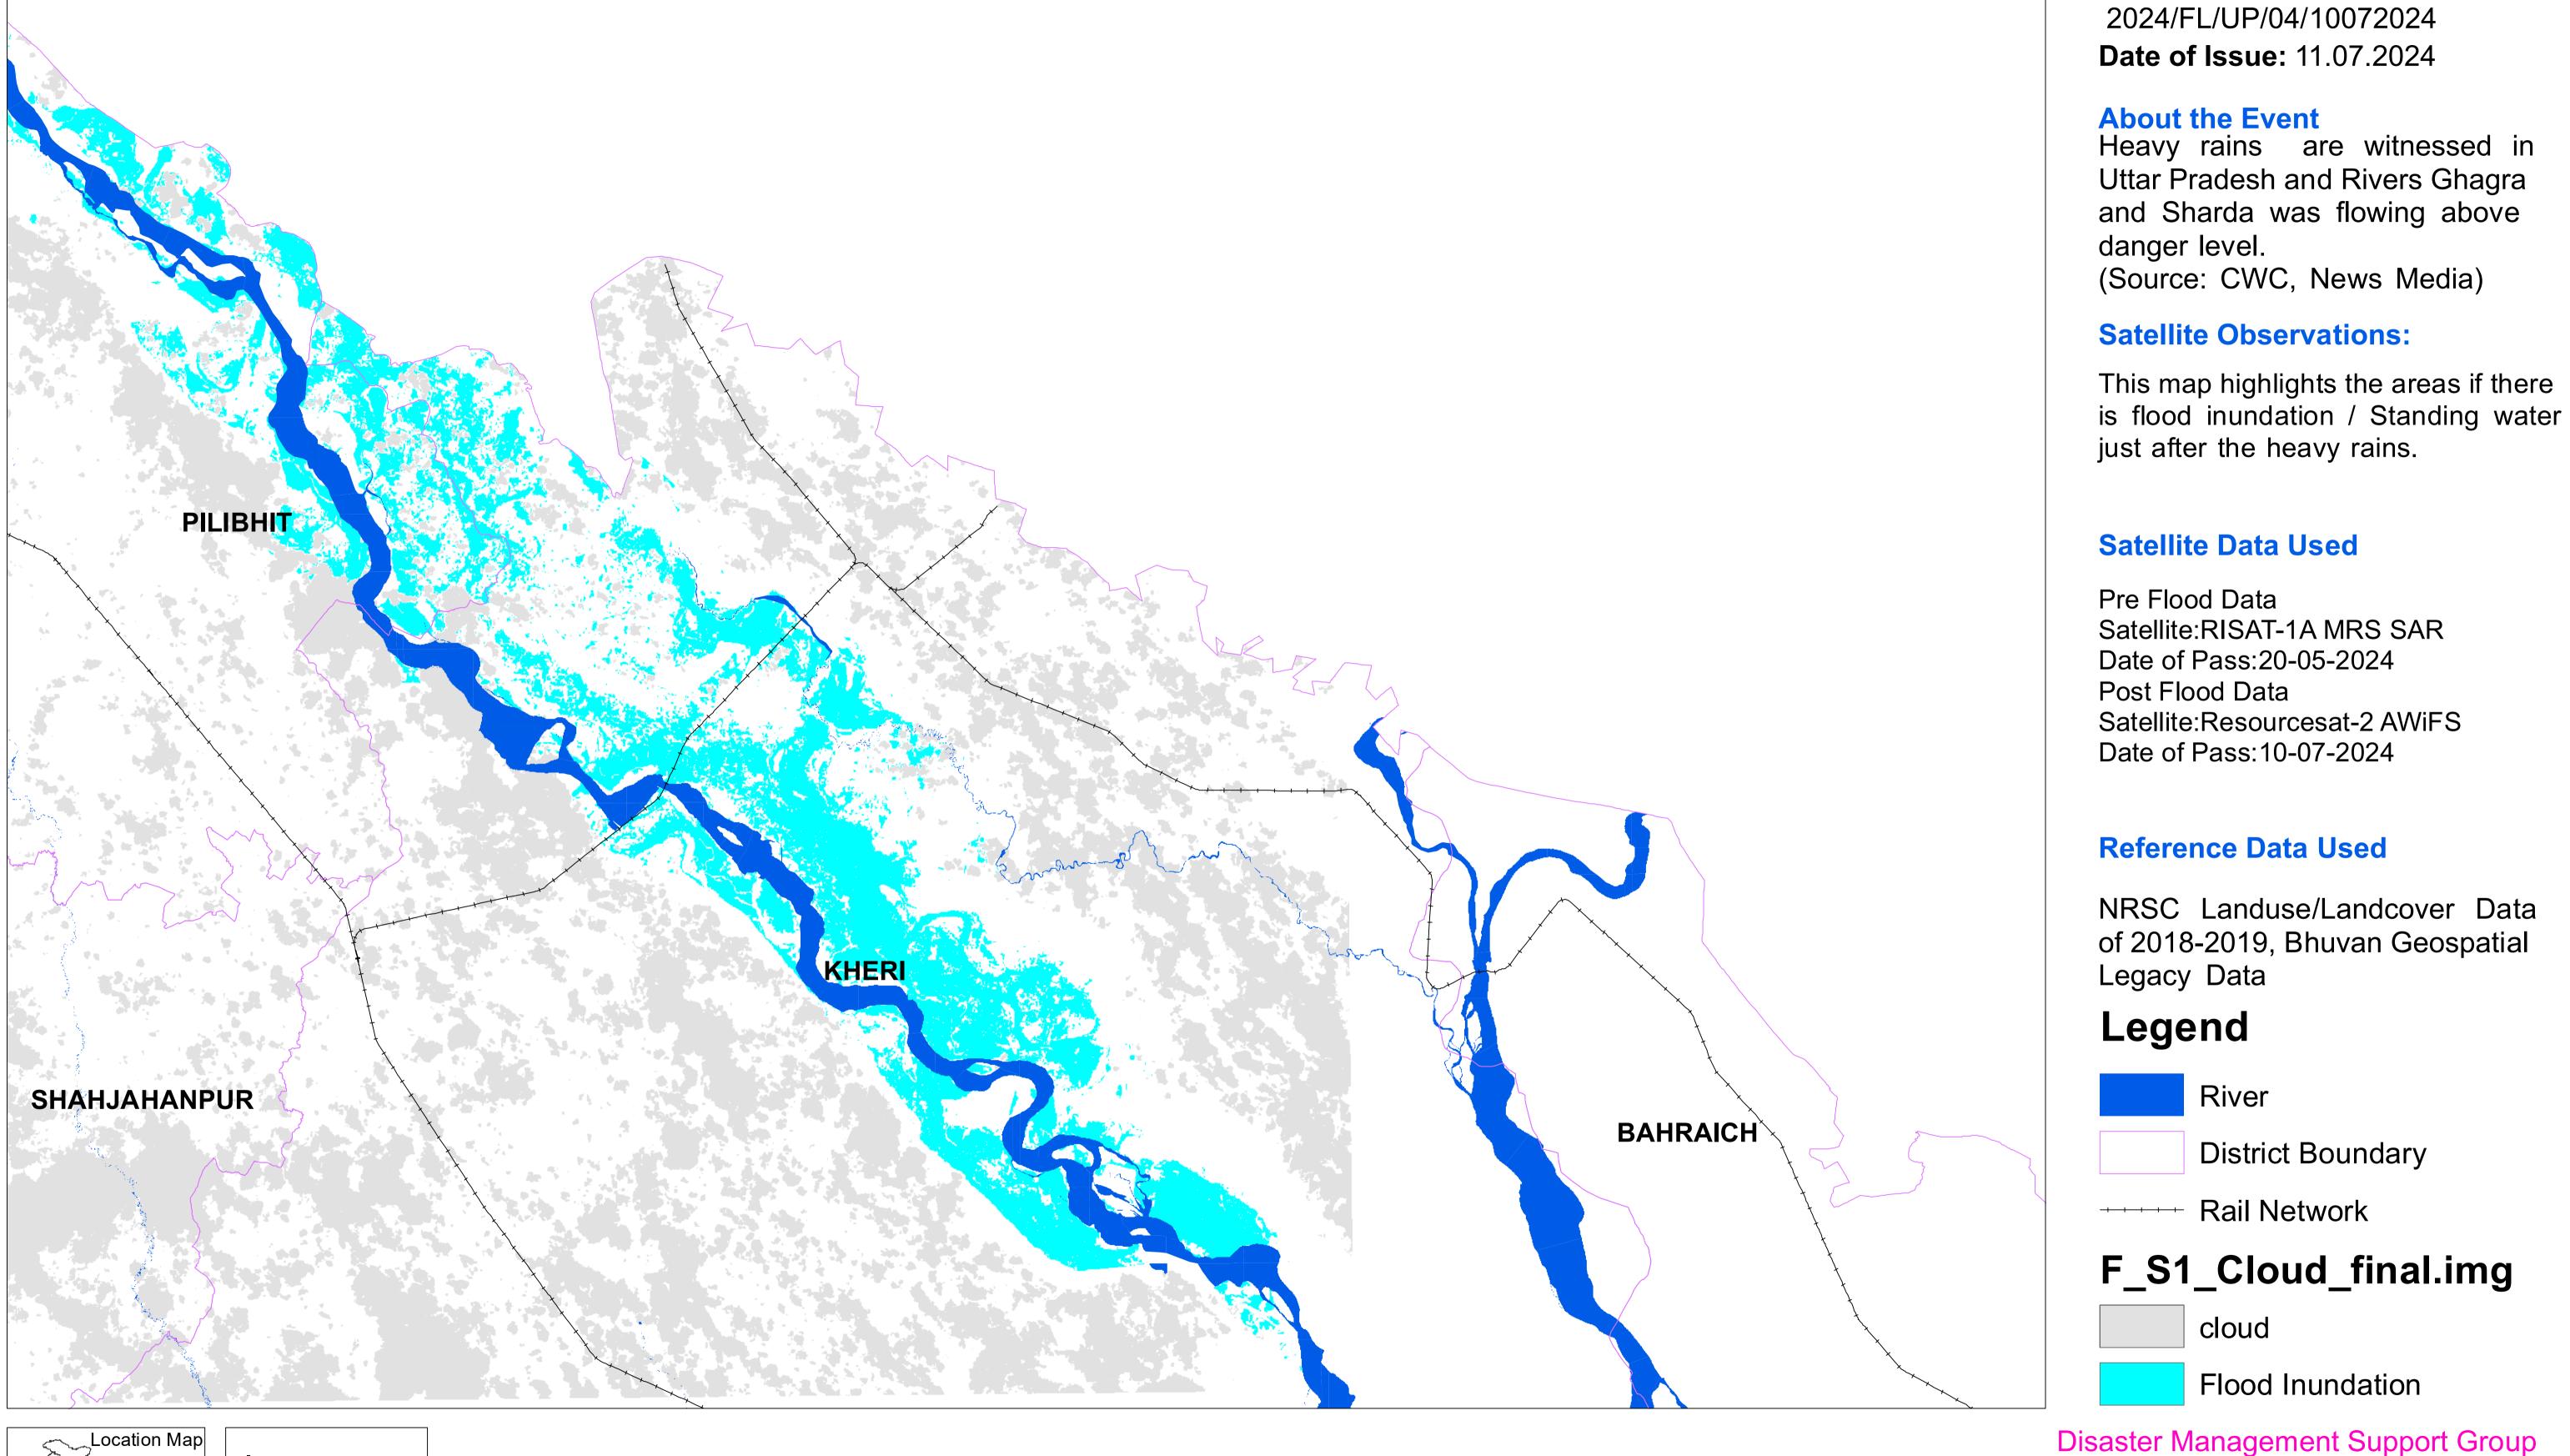

## Flood Inundation Areas in Parts of Uttar Pradesh State

For Official Use

Map ID:

Based on the analysis of Resourcesat2 AWiFS Satellite Image on 10-07-2024 (10:00 Hrs IST)

Remote Sensing Application Area National Remote Sensing Centre, ISRO Dept. of Space, Govt. of India Hyderabad- 500 037

www.nrsc.gov.in

Kilometers

Disclaimer : This Map is prepared on rapid mapping mode for immediate use and sharing amongst official agencies. This provides preliminary results. Flood inundation may include rain water accumulation / flood water in low lying areas. All geographic information has limitations due to the scale, resolution, date and interpretation of the original source materials. No ground verification is done

Citation 'NRSC (2024) - Flood Inundated areas in Part of Uttar Pradesh State (as on 10.07.2024)', Map no: 2024/FL/UP/04/10072024, NRSC/ISRO, Hyderabad.