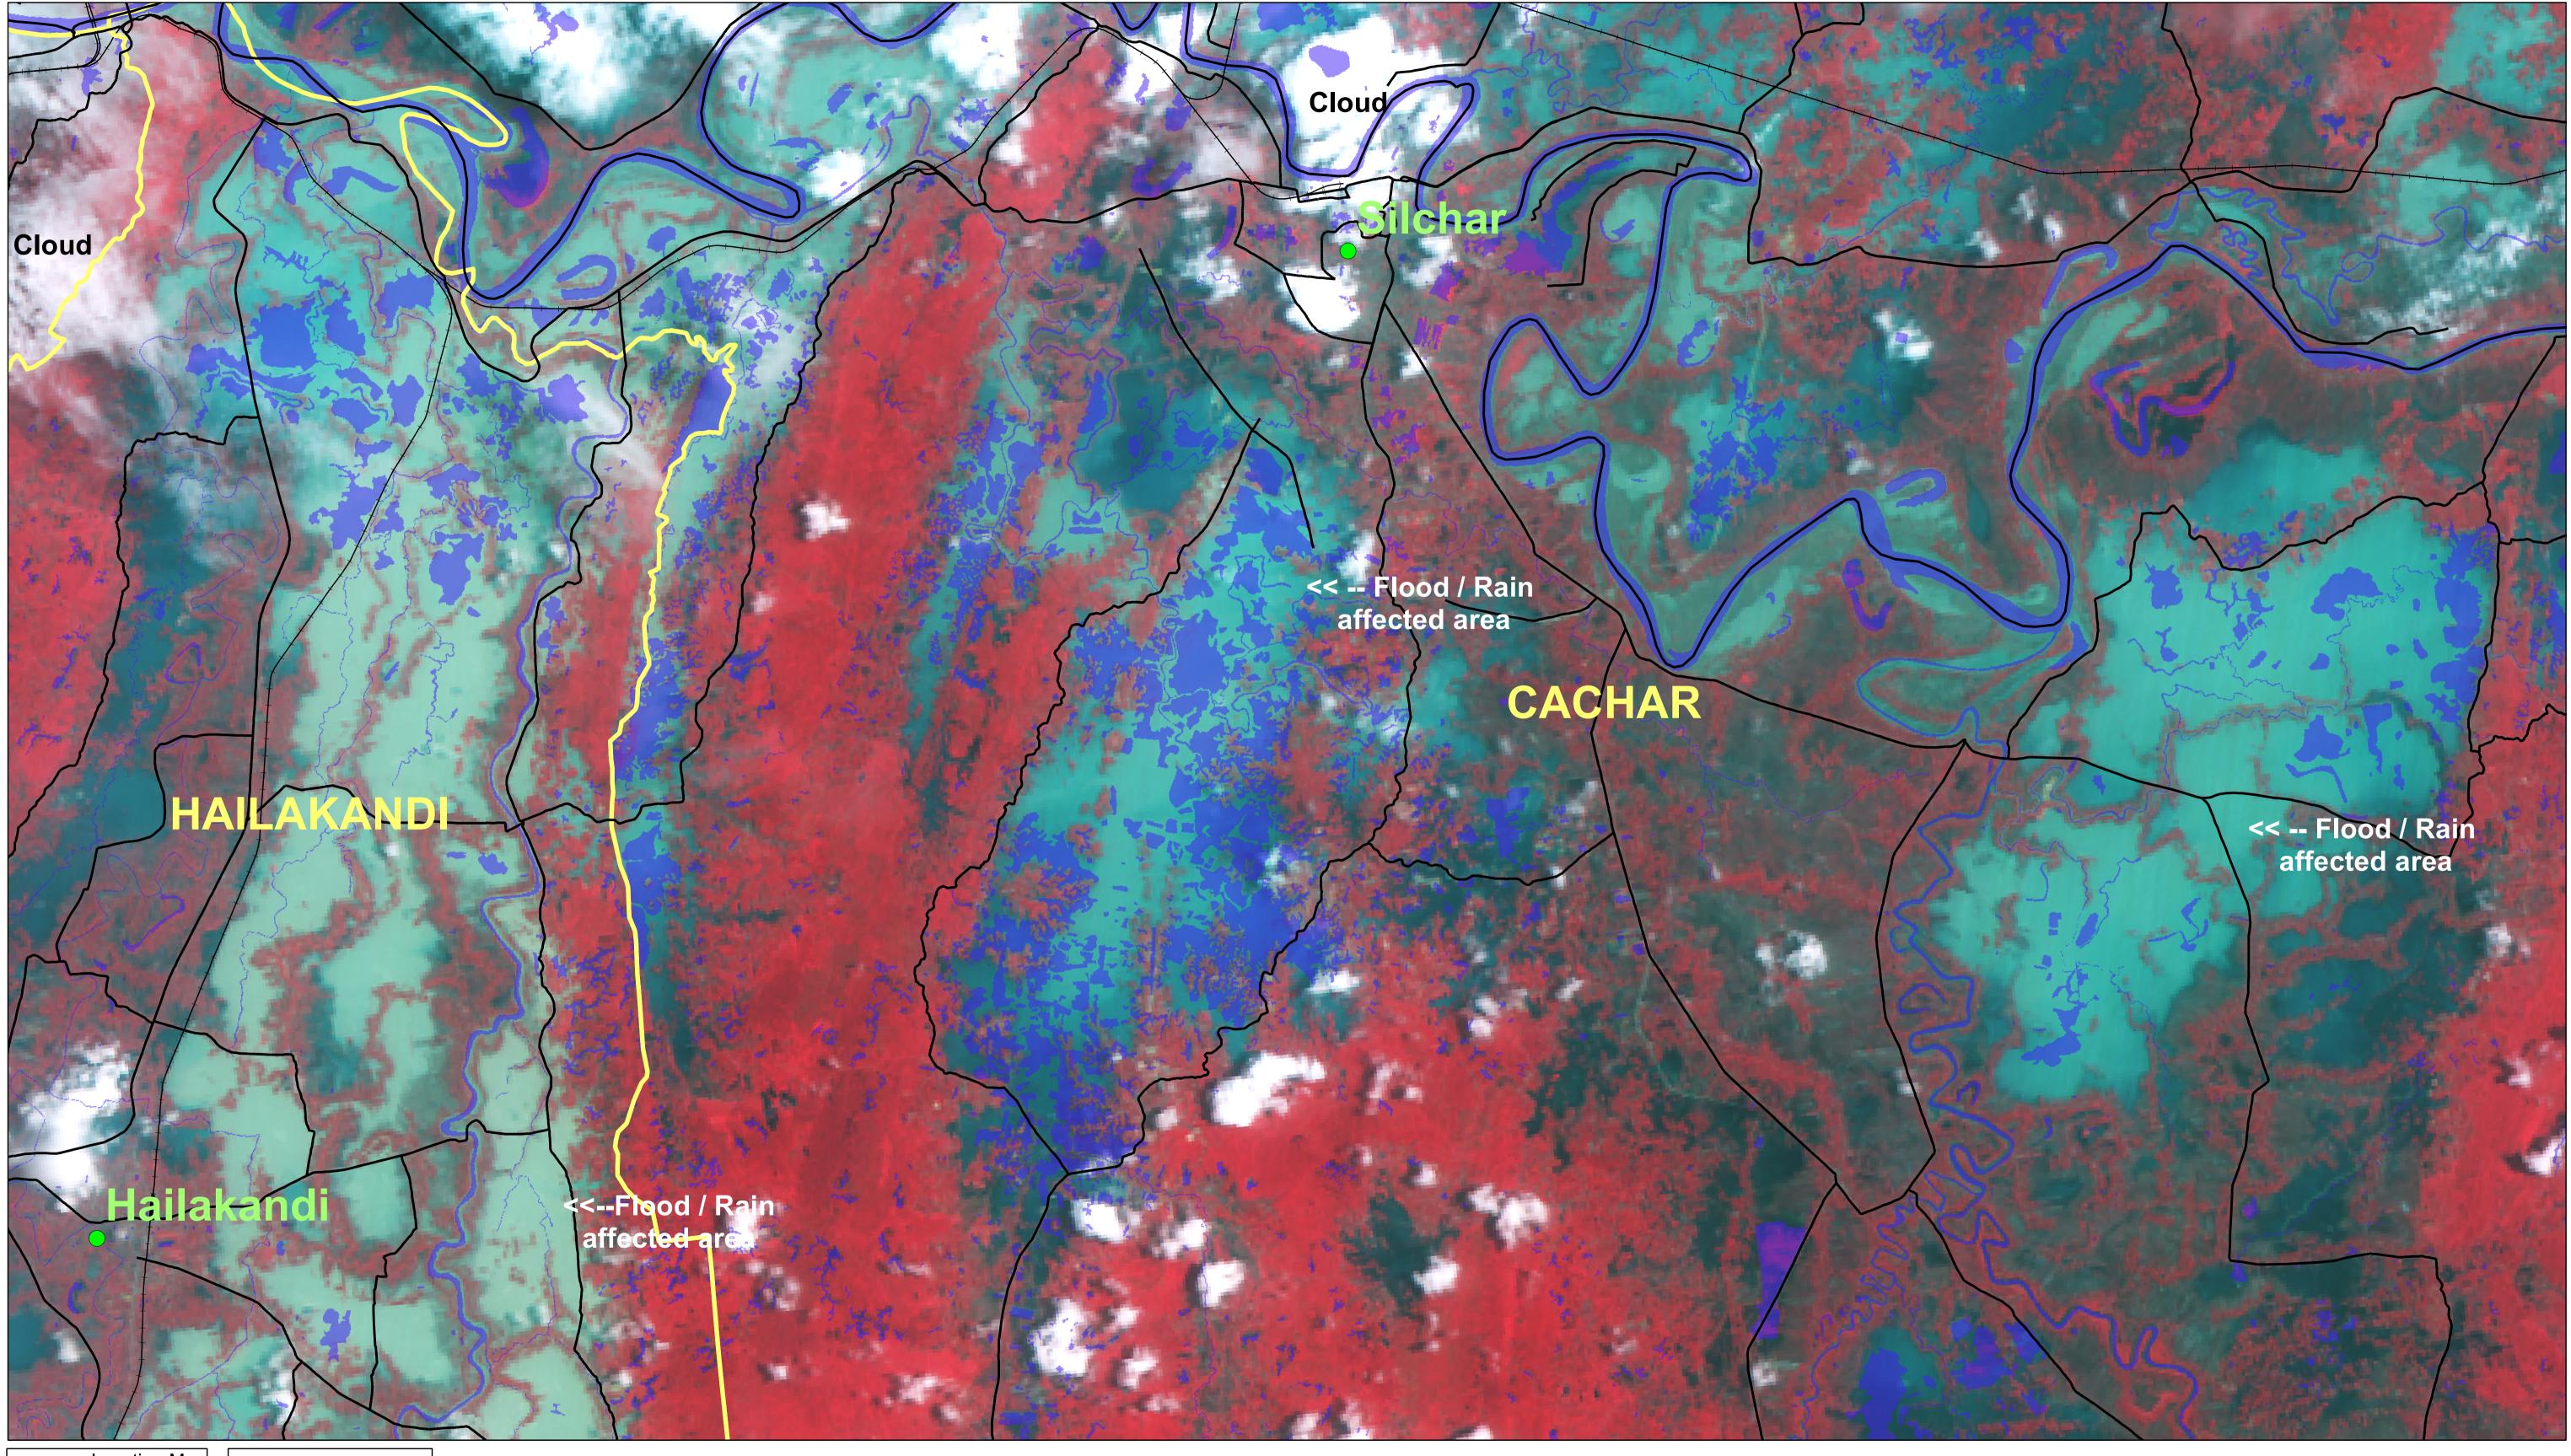

## Satellite image showing Flood Inundation in Parts of Assam State as on 02-Jun-2024 (1100 Hrs) (Cachar & Hailakandi Districts)

## Map ID: 2024/FL/AS/VAP/05/02062024 Date of Issue: 04.06.2024

Disclaimer : This Map is prepared on rapid mapping mode for immediate use and sharing amongst official agencies. This provides preliminary results. Flood inundation may include rain water accumulation / flood water in low lying areas. All geographic information has limitations due to the scale, resolution, date and interpretation of the original source materials. No ground verification is done

Citation 'NRSC (2024) - Flood Inundated areas in Part ofAssam(as on 02.06.2024)', Map no : 2024/FL/AS/01/02062024, NRSC/ISRO, Hyderabad

Reference River/Waterbody — Road Network — RAIL\_NETWORK District Boundary Town

Resourcesat-2A AWiFS image of 02-06-2024 (1100 Hrs)

Disaster Management Support Group National Remote Sensing Centre, ISRO Dept. of Space, Govt. of India Hyderabad- 500 037 E-Mail: flood@nrsc.gov.in www.nrsc.gov.in